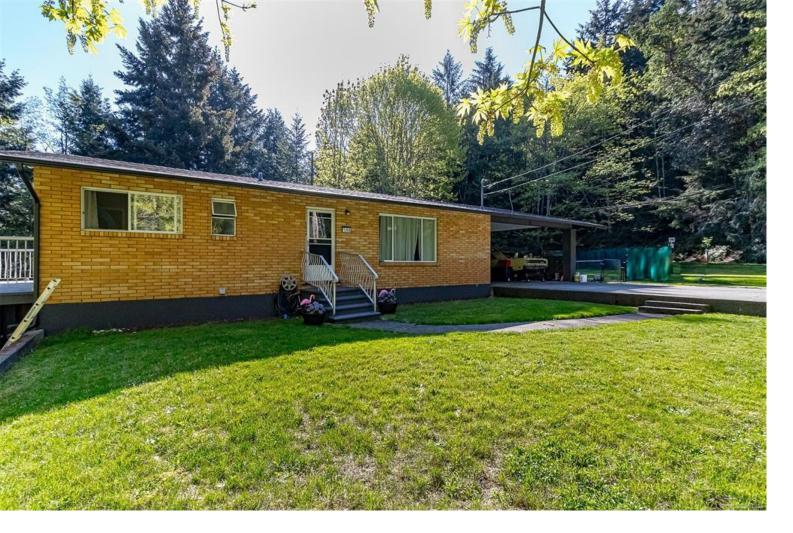

## 1359 Chilco Rd Crofton BC \$749,000

Tucked away at the end of a cul-de-sac on approx .71 acre and adjacent to Maple Mountain trails this 3 bed, 3 bath home offers an idyllic escape from the hustle & bustle of daily life. Main level features a galley kitchen with updated SS appliances, dining area, living room, 2 baths and 2 bedrooms with access to the deck overlooking the expansive yard. Downstairs, find a versatile layout with 1 bed, 1 bath, laundry area and 2 flex rooms providing possibilities for customization. A workshop/craft area and backyard access complete the lower level. Outside features include ample parking with a double carport, space for your RV, storage area for all your gear, fenced lawn area perfect for kids and pets and the play structure is included. Recent upgrades include newer roof, appliances, flooring, paint and more. Septic recently serviced. Enjoy the convenience of nearby Crofton amenities, easy access to the Saltspring ferry and the allure of meandering hiking trails just steps from your door.