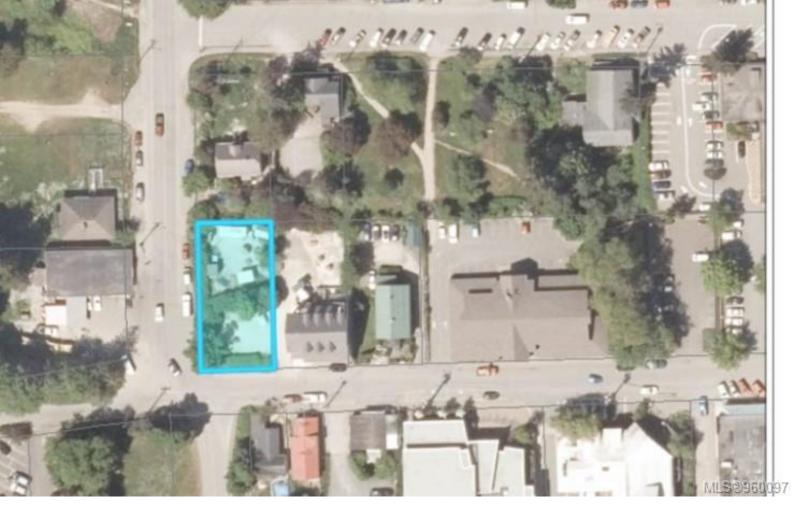

## 136 McPhillips Ave Salt Spring BC

\$650,000

Prime Corner Location for Your Business in Ganges~! Calling entrepreneurs and business owners, this is your chance to establish your dream venture in the vibrant heart of Ganges This corner lot is nearly a quarter-acre of prime real estate on a high-traffic corner for maximum exposure. C1 Zoning allows for a wide range of commercial uses to suit your business needs. Situated amidst popular shops, restaurants, schools, and other amenities, this location attracts both local residents year round and tourists during the high season. Visibility from all sides as well as access and parking for your venture. Don't miss this golden opportunity to position your business for success in the heart of Ganges.