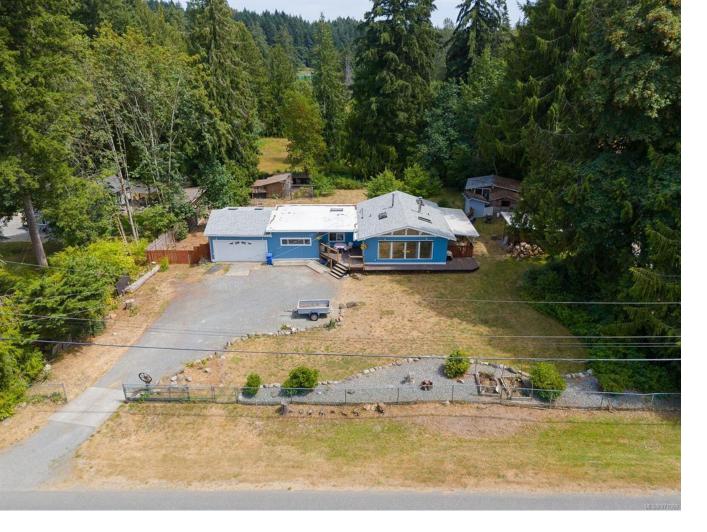

## 13605 Wagon Wheel Dr Ladysmith BC \$699,900

Nestled in a peaceful rural setting, this property offers an escape from the hustle & bustle of city life while remaining conveniently close to essential amenities & schools; an ideal choice for young families & modernday homesteaders alike. Boasting just over 1/2 acre, there's ample room for gardening, play areas, & outdoor pursuits. 2 chicken coops & 4 poultry/dog runs are ready for your feathered & furry friends. Enjoy the bounty of your own fruit trees. Remodeled country kitchen has plenty of storage, vaulted wood ceilings & natural light. Kids bedrooms feature sleeping lofts, which can be converted to additional storage space. Cozy up during chilly evenings by the WETT certified woodstove. For added peace of mind, there's a reliable propane furnace & new hw tank, plus a genset hookup for the well to ensure water availability even during power outages. Experience the charm of country living with the convenience of modern utilities & the potential for sustainable living practices.