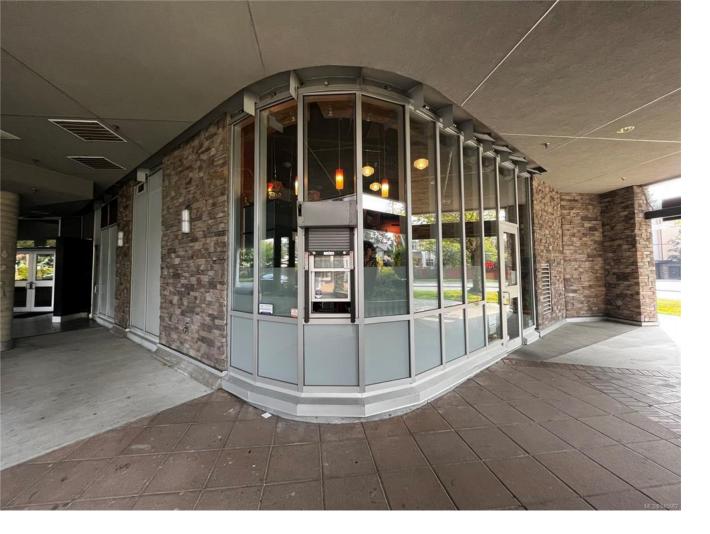

## 2745 Veterans Memorial Pkwy 137 Langford BC

\$1,200,000

Great tenant in place. This exceptional ground-floor space, situated in the Reflection Building on Veteran Memorial Parkway, provides 2172 sqft of commercial strata area. With a C-8 zoning, it accommodates various business ventures. This property enjoys proximity to public transit, major highways, and numerous recreational opportunities. Come make it your DESTINED business! Please do not approach staff and owner regarding sale of business.\*