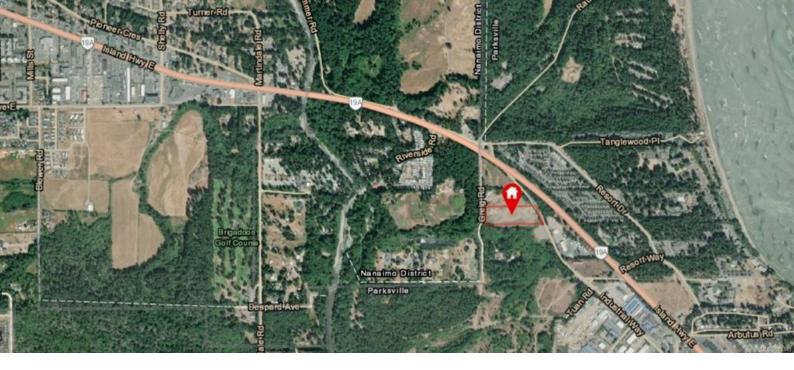

## 1370 Greig Rd Parksville BC

\$3.000

1370 Greig Rd, offering 3.88 acres combined with 1350 Greig Rd 3.04. Raw land in the entrance to Parksville. A great location only minutes into downtown and has quick access to lower and upper Hwy. Great opportunity to lease land with approximate useable space of 4.5 acres. Enter off Industrial Way. Call to discuss options only \$3000 per month plus GSt for the entire two sites.