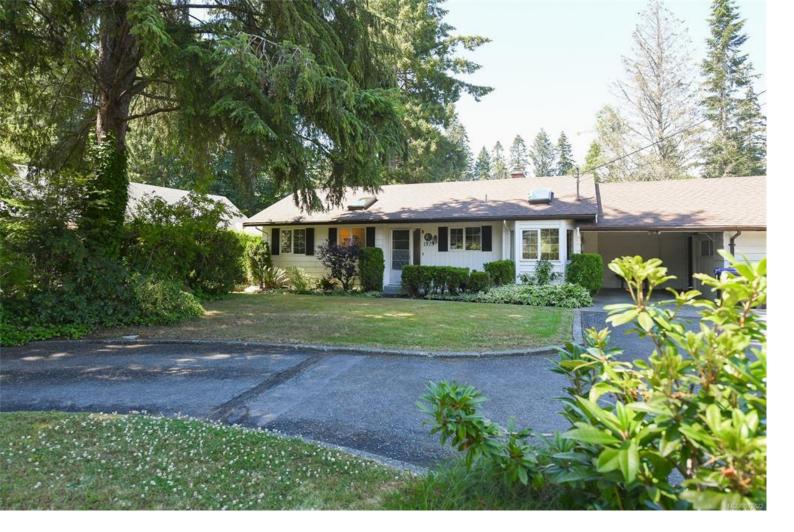

## 1375 Robert Lang Dr Courtenay BC

Discover the tranquility of riverfront living! This rare gem is an adorable 2 bedroom home & is nestled directly on the banks of the Puntledge River. The property offers unparalleled access to nature & has a private swimming hole just steps from your door. Built in 1965, this 1000sqft rancher has been lovingly maintained over the years. A natural gas fireplace warms the living & dining areas & the efficient eat-in kitchen offers solid wood cabinets & charming vintage dining booth. Watch the river rushing by from the large picture windows spanning the back of the home. Sliding glass doors take you out to an expansive deck overlooking the large .28acre level lot where you can enjoy the firepit riverside. New carpet in both bedrooms. Ample parking with a circular driveway and covered carport with loads of storage space. With trail networks, parks and all the amenities of Courtenay City within walking distance, this humble abode is that special home that only comes up once in a lifetime.