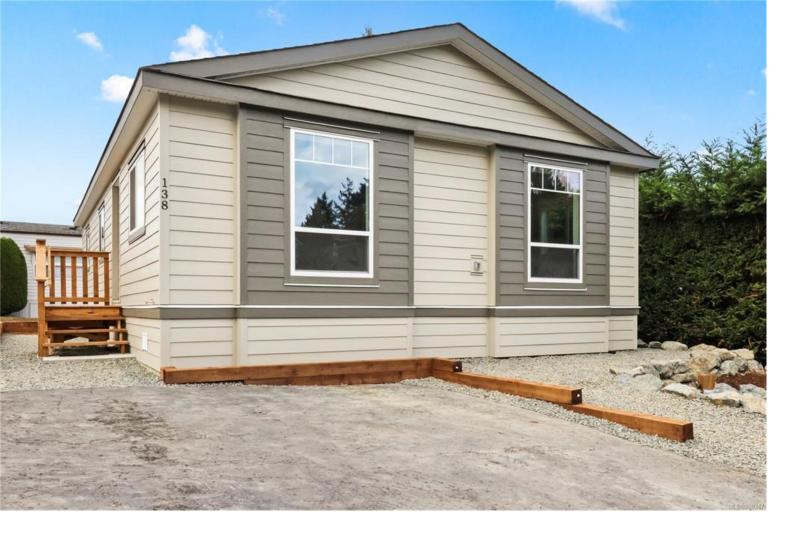

## 6325 Metral Dr 138 Nanaimo BC

\$569.900

Welcome to your dream home in the serene Sharman's Mobile Home Park, a vibrant 55+ community where comfort and convenience meet! This stunning manufactured home, constructed in 2024, offers 2 spacious bedrooms +den and 2 modern bathrooms; making it the perfect retreat for those looking to downsize without compromising on quality or style. Enjoy a spacious, open-concept main living area with vaulted ceilings and large windows that fill the home with natural light. The contemporary kitchen boasts matching white appliances, ample cabinetry, and a sizeable island for all your culinary needs. The primary suite is spacious with large closet and 4 pc ensuite with double sink and beautifully tiled shower. Two more well appointed bedrooms and a 4 pc main bath complete the home. Sharman's Mobile Home Park is situated within walking distance to Superstore, a variety of restaurants, bus routes, parks & local shops. Measurements are approximate & Price is plus GST.