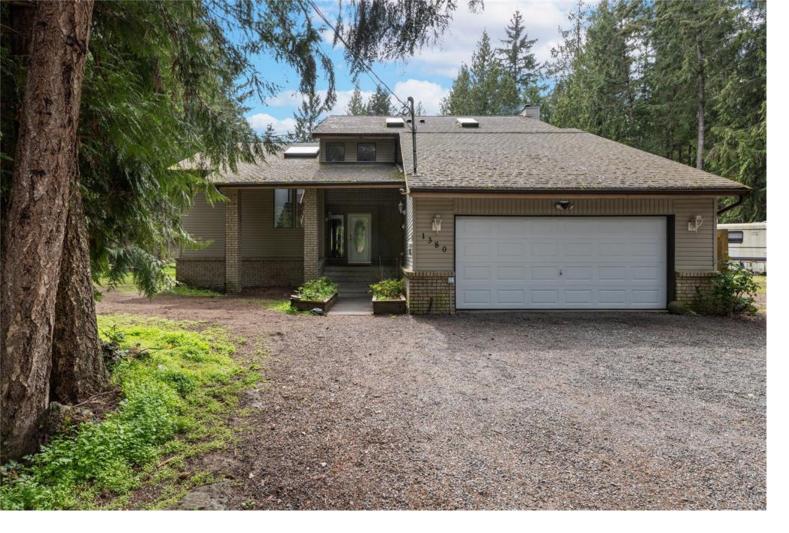

## 1380 Dobson Rd Errington BC \$1,199,000

Welcome to your ideal country estate! Situated on 2.5 acres of serene landscape, this gem boasts a 4bedroom, 3-bathroom home, as well as a charming cabin perfect for rental income or guests. Step onto the fenced property and discover multiple outbuildings, including a powered & heated large workshop with a garage bay, another powered workshop, and ample storage space for all your needs. Inside the home, vaulted ceilings and skylights create a bright & airy atmosphere, while a sunken living room with a feature wall invites relaxation. Stay cozy & economical with 2 wood-burning stoves providing warmth throughout the space. The open-plan kitchen has a propane stove, perfect for whipping up delicious meals. Upstairs, hardwood floors lead you to three bedrooms, including the primary suite, which boasts full-height windows, a private deck, a walk-in closet, and a 4-piece ensuite with a soaker tub - your own oasis. This gem of a property has endless opportunities - don't let it pass you by!