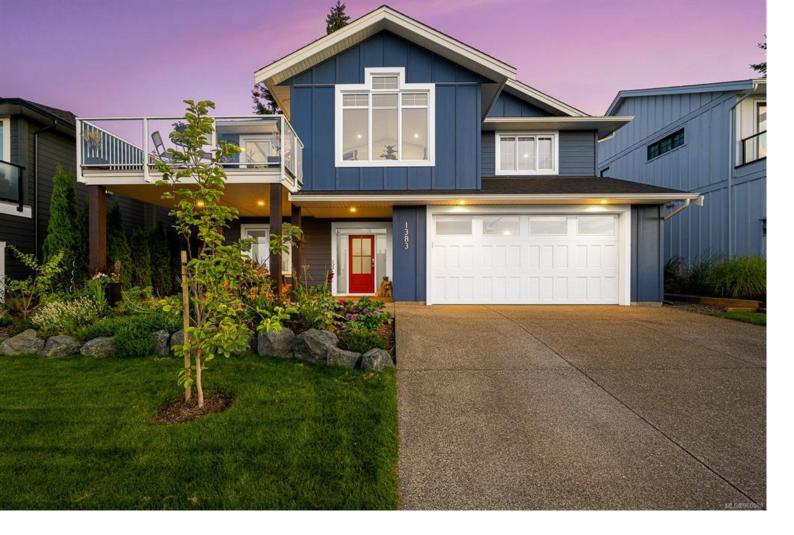

## 1383 Crown Isle Blvd Courtenay BC

\$1,150,000

Are you looking for the perfect blend of luxury, comfort, and functionality? Look no further! We are thrilled to present to you a magnificent 5-bedroom, 3-bathroom home nestled in the prestigious Crown Isle community in East Courtenay. This stunning property also features a convenient lower level 1-bedroom in-law suite, perfect for multigenerational living! This 2019 Monterra Homes build features a spacious layout that boasts high ceilings, large windows, and an abundance of natural light, creating an inviting atmosphere throughout. You'll love the kitchen with quartz countertops, a gas cooktop, stainless steel appliances and custom black cabinetry. Step outside and discover your own private retreat, featuring a landscaped yard complete with an irrigation system, offering a serene backdrop for outdoor dining and entertaining with coastal ocean and mountain views. Situated in the highly sought-after neighbourhood close to the golf resort, shopping, schools, parks, and more!