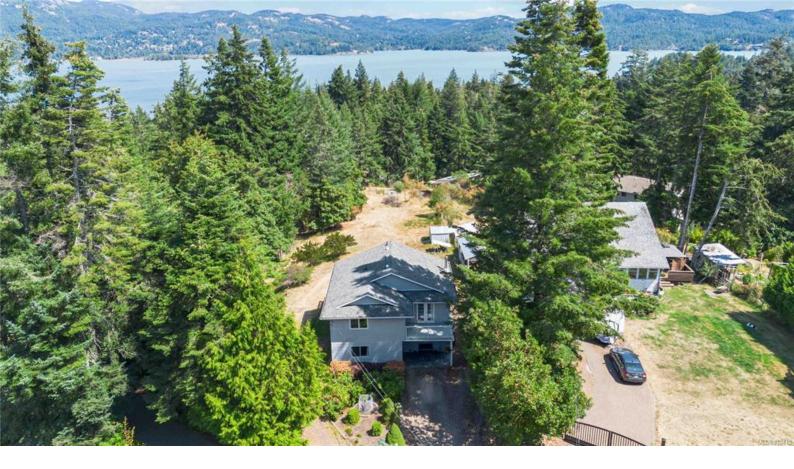

## 1385 Clun Pl Sooke BC

COUNTRY LIVING AT ITS AFFORDABLE BEST! Well kept, 1 owner, 3 bed, 3 bath 1751sf home on large, sunny & usable .61ac/26,702sf lot tucked away at the end of a quiet cul-de-sac in one of the most desirable areas of super natural East Sooke. Interlocking brick driveway & covered/tiled front patio welcome you. Be impressed w/the gleaming laminate floors & abundance of natural light. Living rm opens thru french doors to front balcony. Inline dining rm is perfect for family dinners & opens to a large deck overlooking the backyard w/views of the Sooke Hills & Sooke Basin glimpses. Kitchen w/plenty of cabinetry & counter space w/forest & mountain views. Main 4pc bath, 2 beds incl primary w/walk-in closet & 3pc ensuite. Down: 3rd bedroom, huge rec rm w/cozy propane stove & sliders to patio. Storage, laundry rm w/sink & workshop! Updates include: heat pump, interior paint, upstairs windows, hot water tank, vinyl deck surface & railings. Bonus: lots of parking & room for RVs/boats. A must see!