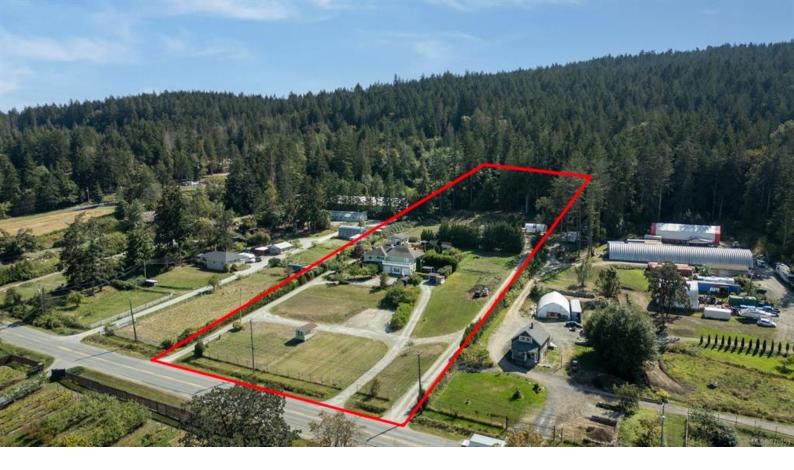

## 1395 McTavish Rd North Saanich BC

\$2,695,000

Set on a quiet, tree-lined street in the heart of North Saanich sits a picturesque, 6.88-acre property. Sundrenched, with rolling fields and fruit trees, the property is home to a 5-Bed, 3-Bath, 2907-sqft. main house as well as a 2-Bed, 1-Bath, 654-sqft. suite. This split-level design offers second-story living with an open layout. Enjoy a country kitchen with shaker cabinetry, warm wood tones, and a large island. An open dining and living area offer a connected feel among the spaces, while French doors and windows offer a seamless connection to the outdoors. 3 Bedrooms, including the primary suite, make up the second floor, with an additional 2 bedrooms on the main level. Also on the main level is the suite. With a private entrance and patio space, the suite offers the same light, bright, and airy feel and garden views. Zoned RA-3, the property offers a number of farming opportunities. Enjoy the rural setting, while being just minutes from schools, parks, trails, and beaches.