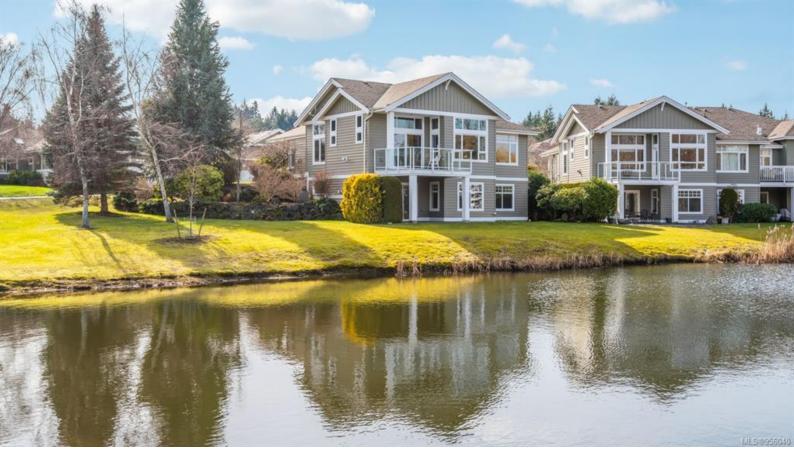

## 1395 Saturna Dr Parksville BC

\$1,138,000

Craig Bay Stand-Alone Townhome on the Pond! Discover this 3048 sqft 3 Bed/3 Bath "Bowen Model" Townhome in Craig Bay offering serene pond views, open-plan rooms, 9/11 ft ceilings, 3 gas FPs, and OS windows with pond views. The main level hosts daily living areas, and the walk-out lower level provides extra space. Stroll to the beach, Rec Center, or drive 5 mins to downtown. SW-facing front patio leads to a bright Living/Dining Room with a gas FP. The Kitchen/Family Room features pond views, an OH ceiling, and a custom kitchen with a large island and stainless appls. The Family Room opens to a deck with stunning pond views. The Primary Bedroom Suite boasts a WI closet and a 5-piece ensuite. A Powder Room and a Laundry Room complete the main level. The lower level welcomes guests with a Rec Room with a gas FP and a door to a covered patio. Also a Media Room, Storage Room, and Guest Bedroom with cheater ensuite access. Visit our website for more pics, a floor plan. a VR Tour and more.