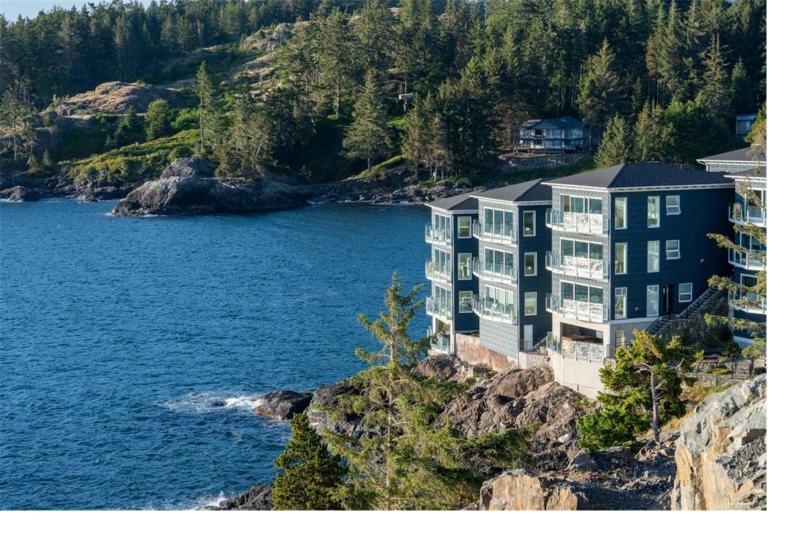

## 1000 Sookepoint PI 13B Sooke BC

\$1,099,000

Immerse yourself in coastal luxury at this stunning south-west facing SookePoint Cottage, perched above a vibrant, active marine panorama. Revel in the elegant open-concept living and kitchen area, framed by an expansive tri-panel sliding glass wall that invites uninterrupted views toward the Olympic Mountains, the vast Pacific, and the picturesque Sooke Hills. This exquisitely furnished and fully equipped two-bedroom, two-bathroom waterfront haven spans 1035 square feet, featuring Insulated Concrete Form (ICF) construction for superior efficiency and soundproofing. The sophisticated interior is adorned with top-tier cabinetry, sleek stainless appliances, and pristine quartz countertops. Each bedroom is a sanctuary, complete with a snug electric fireplace. While the master suite boasts a lovely ensuite with separate shower, the main bath features shower and freestanding soaking tub. SookePoint offers an exclusive "lock&go" lifestyle with the flexibility of a rental option when away.