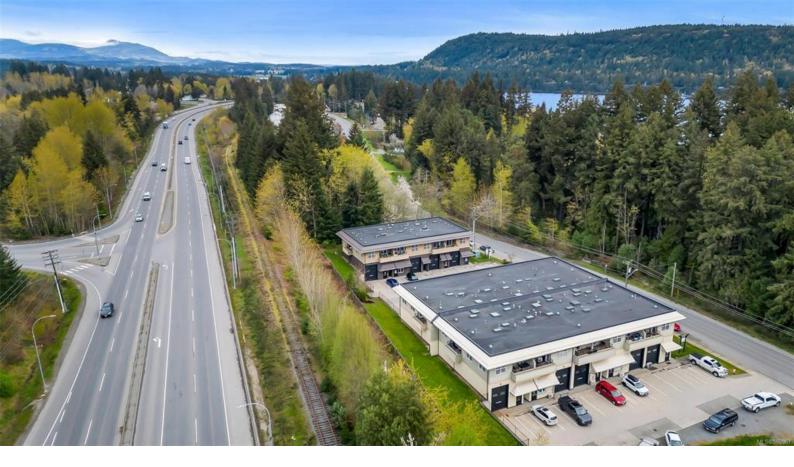

## 1125 Rocky Creek Rd 14 Ladysmith BC \$399,000

Opportunity knocks! Don't miss your chance to own a 1428 sf warehouse in a small strata development perfectly situated just off the highway in an area of Ladysmith slated for continued growth and development. Large, open warehouse space with 14' roller door, optional heavy duty shelving, bathroom and a mezzanine with an office and additional storage. This is an affordable option for a small business, plus no lease and industrial zoning offers flexibility on timeline and use. Purchase of a 2nd similar warehouse unit possible and/or there is a condo currently for sale in this development for live/work option - mls 961011! All measurements approximate and should be verified if deemed important.