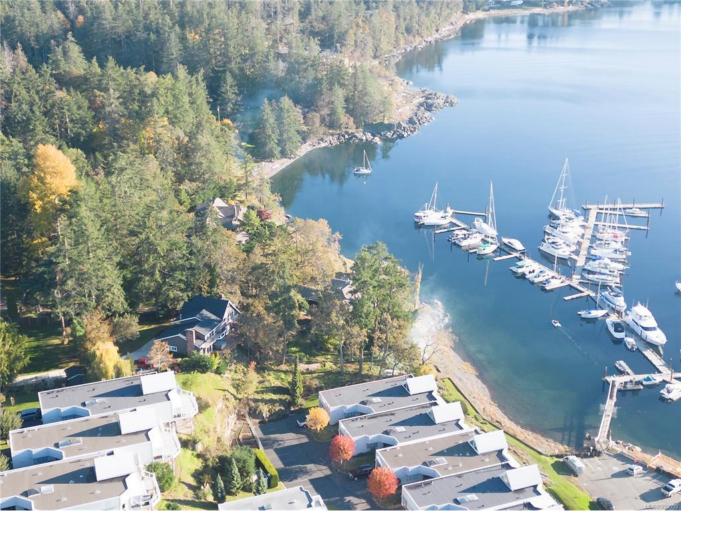

## 1600 Brynmarl Rd 14 Nanoose Bay BC

\$799900

Discover this stunning Beachcomber View dream home! This bright, spacious, and contemporary end-unit townhome offers breathtaking views of Marina, the ocean, and the island mountain range - both inside and out. Enjoy two fully finished levels of beautifully designed living space. Step through a gated front patio with a charming garden area into a skylight foyer, leading up to the sun-filled great Room with oversized view windows, Kitchen w/cupboard/counter space, tiered functional island, & pantry cupboard. Huge Living Room w/3-sided propane fireplace & door to Irg SW-facing sundeck w/views over the marina to the Island Mountains & Mt Arrowsmith, large Master Suite w/BI desk/vanity, WI closet, & 4 pc ensuite, 2nd Bed w/cheater ensuite door to 4 pc Main Bath. Bright self-contained lower level w/open plan Family/Rec Room, full Kitchen, good-sized Bed, & 4 pc Main Bath. Off the foyer is access to the double garage & Flex/Laundry Room. Just steps from the marina & only mins to Parksville!