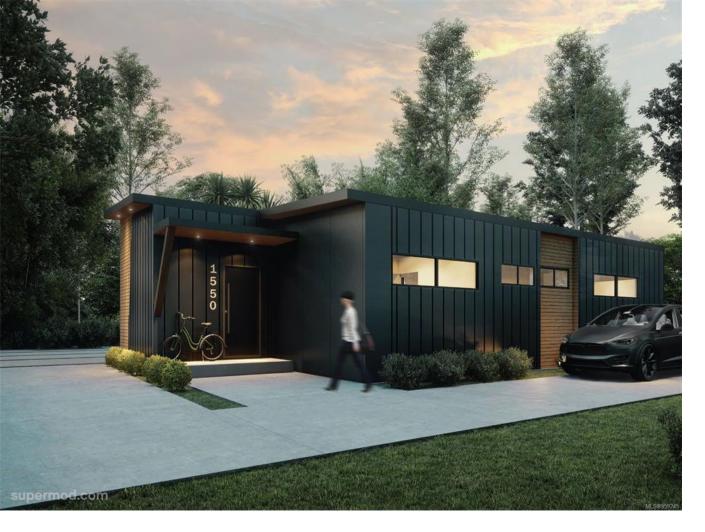

## 2100 Perkins Rd 14 Campbell River BC \$498,000

Welcome to Sitka Landing! A new community with 64 single family homes ranging from 950-1200 sqft. Our exclusive West Coast designed 2 and 3 bdrm homes from Supermod create this truly unique development. Close to trails, fishing, shopping, beaches, lakes, skiing, golfing and much more. Rentals and pets allowed www.sitkalanding.com. \*\*SONORA\*\* is a 1070 sqft home with 2 spacious bedrooms, 2 full baths and a flex room for your home office or yoga studio. Along with an open concept kitchen, dining and living area there is laundry and storage. Supermod homes come standard with premium finishes including quartz countertops with waterfall edge, custom cabinets, 10' vaulted ceilings, oversized sliding glass doors and HRV. Exteriors have James Hardie and Metal siding, Metal Standing seam roofs, and come solar and EV charging ready. Supermod homes are built to the highest standards starting with a full steel frame that will last a lifetime. www.supermod.com