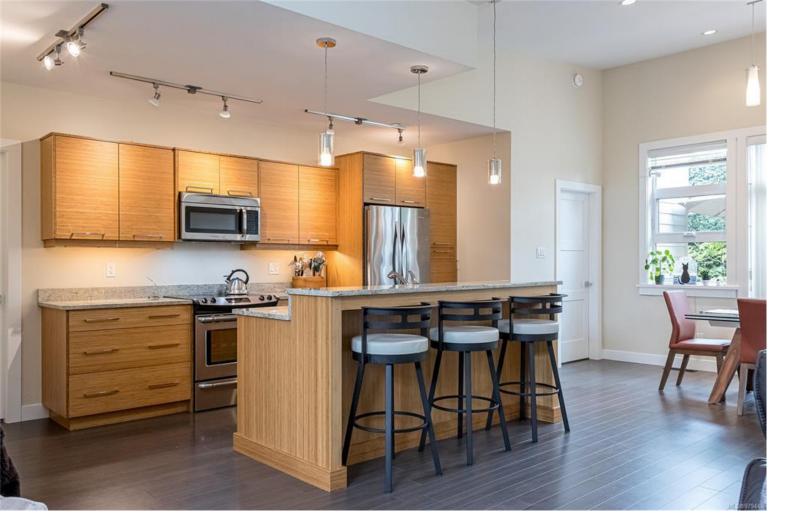

## 220 McVickers St 14 Parksville BC

Nestled in one of Parksville's most desirable communities, Stone's Throw, this exquisite executive 2 bed 2 bath patio home is a convenient yet private sanctuary. With over 1400 sq ft, all spanning across just a single level, it's a downsizer's dream. This meticulously designed home was built with comfort and luxury in mind featuring bright & spacious interiors, vaulted ceilings throughout the home, and cozy gas fireplace. The elegant kitchen is a cook's dream, with a large pantry for extra storage, bamboo cabinets and granite countertops, complemented by stainless steel Energy Star appliances. Enjoy year-round comfort with high-efficiency gas forced air heating, a tankless hot water on demand system, and a heated crawl space and garage. This special home has been enhanced further with the addition of air conditioning, custom cabinets and shelving and features one of the longest driveways in the community, allowing for additional parking.