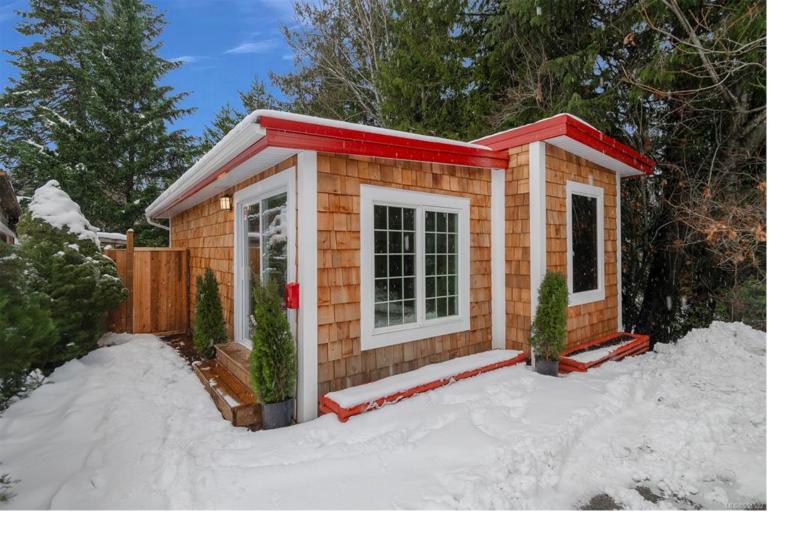

## 4837 Roger St 14 Port Alberni BC

\$204,999

View of Rogers Creek! This beautifully updated manufactured home, is located in a no age restriction park, and is close to the Roger Creek Trails and amenities. Inside the home you will find: the bright living room with wainscoting; the updated wood custom kitchen with modern shaker style cabinets, countertops, fixtures and new appliances still under warranty; the adjoining eating area; the bedroom with sliding door access to the private backyard; and rounding off the home is a stunning 3 piece bathroom with marble walk-in shower and a washer and dryer. Outside you'll find a fully fenced backyard. Other features include new plumbing, electrical, metal roof, facia, gutters, cedar siding and flooring. Check out the professional photos and virtual tour and then call to arrange your private viewing.