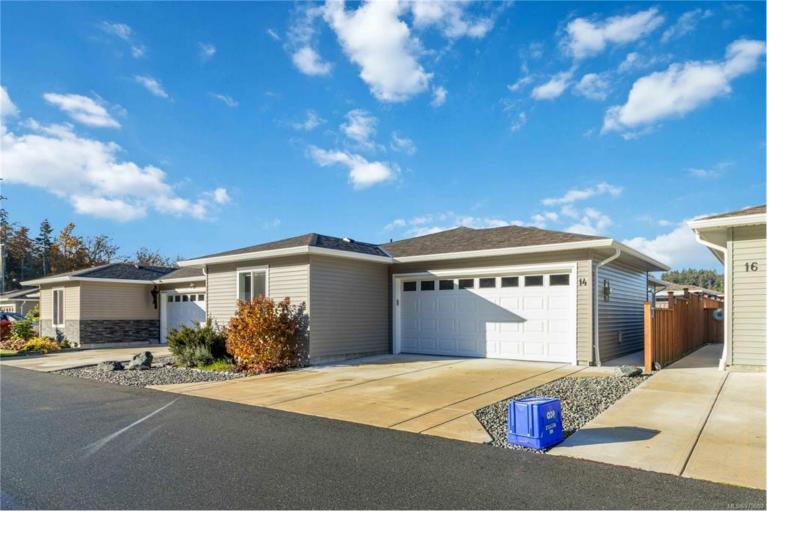

## 7586 Tetayut Rd 14 Central Saanich BC

\$649,000

Looking for an affordable option on the peninsula? Leasehold might be the answer. This home offers an opportunity to live in a newer single-family home with features designed for comfortable and enjoyable living. Vaulted ceilings, skylights, and large windows make the great room bright and airy, while piano windows add light without sacrificing wall space. The kitchen boasts quartz countertops, an eating bar and ample cabinetry. Patio doors open to west-facing backyard ideal for outdoor living, landscaped with rock, patio stones, succulents, and small shrubs. The primary bedroom features a walk-in closet and ensuite. Additional perks include a heat pump, pot lights, a double garage, fenced yard, custom blinds, pot lights and a propane fireplace. Plus, this central location is 10 minutes to Sidney and Victoria Airport, with easy access to shopping and amenities. The monthly rent/Lease is \$367.05, plus \$168 for utilities, similar to condo strata fees and lease expires in 2115.