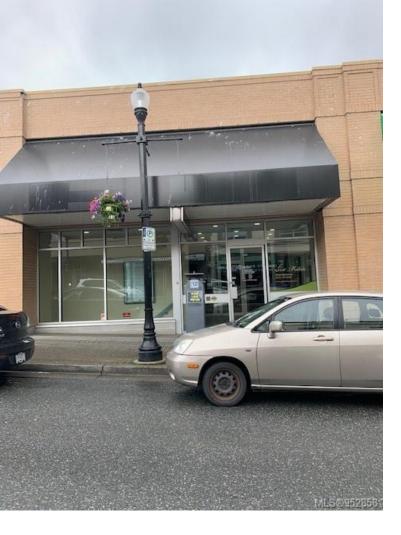

## 140 Commercial St Nanaimo BC

Lease Rate is \$18.00 per sq ft per annum. Large commercial space for lease in the heart of downtown Nanaimo surrounded by shopping and busy foot traffic. Formerly the home of an optical business and before that a bank, this space offers many features. On the main level within 3263 sq ft is a reception desk, boardroom, a washroom, six offices, storage/copy room and a large vault. The lower level holds more storage, another washroom, a janitor/utility room, 3 parking garage access and more potential office space within 1693 sq ft. The space would be ideal for another doctor's office, accounting firm or any other profession.