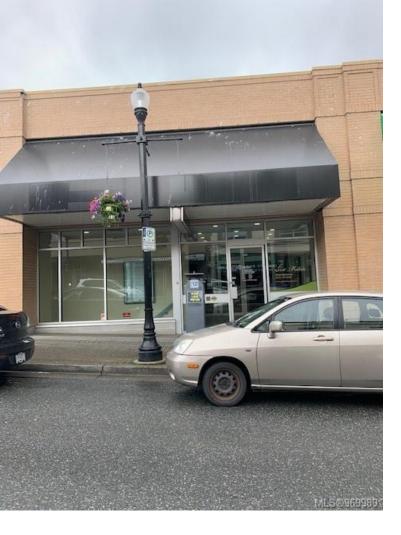

## 140 Commercial St Nanaimo BC

Lease Rate is \$18.00 per sq ft per annum. Large commercial space for lease in the heart of downtown Nanaimo surrounded by shopping and busy foot traffic. Formerly the home of an optical business and before that a bank, this space offers many features. On the main level within 3263 sq ft is a reception desk, boardroom, a washroom, six offices, storage/copy room and a large vault. The lower level holds more storage, another washroom, a janitor/utility room, 3 parking garage access and more potential office space within 1693 sq ft. The space would be ideal for another doctor's office, accounting firm or any other profession.