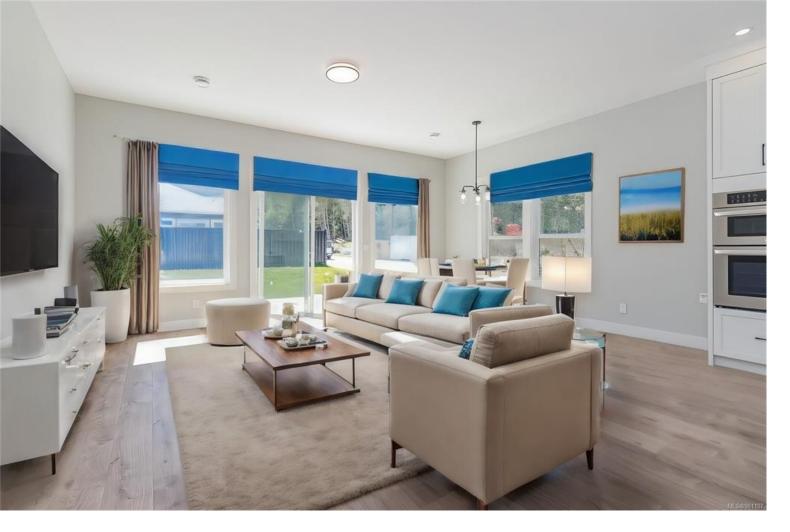

## 140 Maplewood Rise Lake Cowichan BC \$799,900

Beautifully built 3 bed and 2 bath ranch-style executive home with peace of mind NEW HOME WARRANTY. Within the sought after Trails Edge community in Lake Cowichan and located on a sizable corner lot, this new build is nestled in nature and offers breathtaking mountain views. Oversized ceilings, doorframes, patio doors and windows give the home an open and spacious feel. Custom-built kitchen includes a large island, quartz countertops, and ample high-quality shaker-style cabinets. Heat pump with air conditioning, and new appliance package ensures low hydro bills all year round. Master bedroom offers a generously sized walk-in closet featuring built-in shelving and automatic lighting, five-piece ensuite bath including soaker tub, and steps out to the large backyard. Irrigation system and RV parking. This turnkey home is fully constructed, thoughtfully detailed, and eagerly awaits its proud new owners. Price is plus GST.