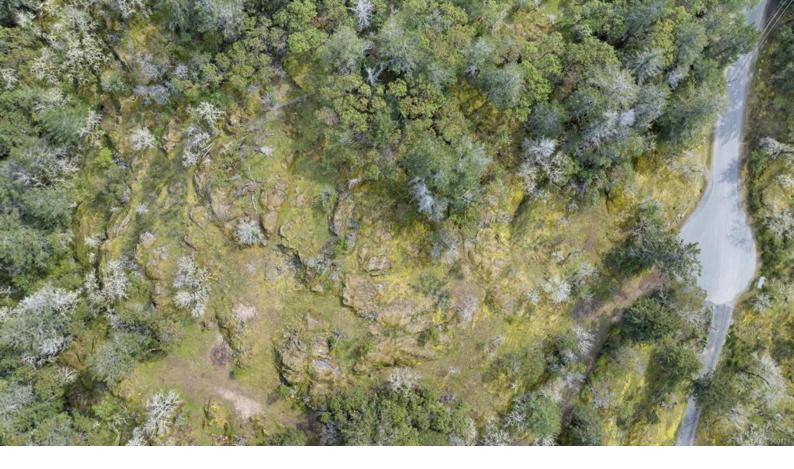

## 140 Petworth Dr Saanich BC

\$2,500,000

Remarkable 5-acre property nestled at the end of a quiet cul de sac near Prospect Lake! Ideal lot to build your dream home! Situated amidst natures embrace, this lot offers lush greenery painting a picturesque backdrop for your dreams to unfold. This property offers a tranquil ambiance inviting you to explore the expansive space. Perched above the surrounding properties with views of the lake and beyond to the Olympic Penninsula from your upper deck! With ample space to roam and create your dream lifestyle you'll find endless possibilities to cultivate your own slice of paradise. Whether you envision a sprawling estate or a charming homestead this blank canvas awaits your vision! Conveniently located just 20 minutes from Uptown or Langford this lot offers the perfect balance of seclusion and accessibility