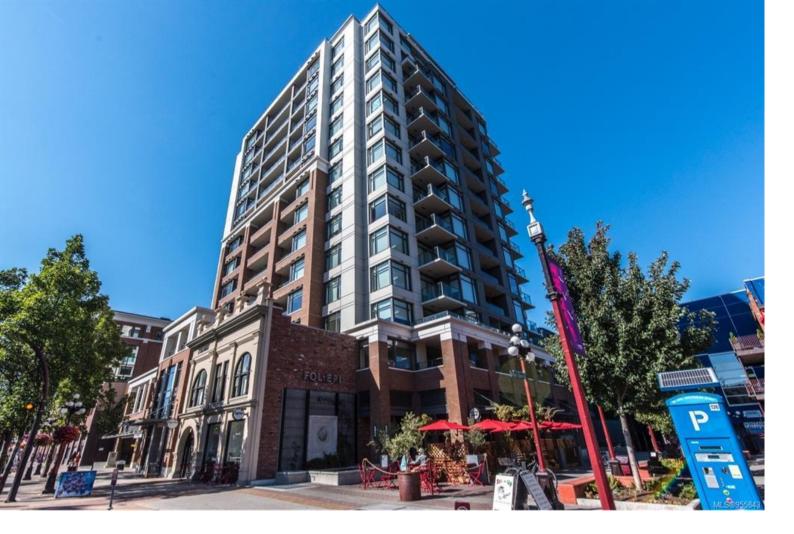

## 728 Yates St 1402 Victoria BC

\$488,900

ATTENTION TO INVESTORS. Some furnitures can be included. Multiple built-ins add style to this spacious and modern unit. This 14th floor unit provides a magnificent view which oversees Downtown of beautiful Victoria and some water views. Walk score of 100 out of 100! Comes with 1 secured underground parking stall. Invite friends and family to enjoy time together in the common rooftop area or amenities room. Come make this your Destined Condo!