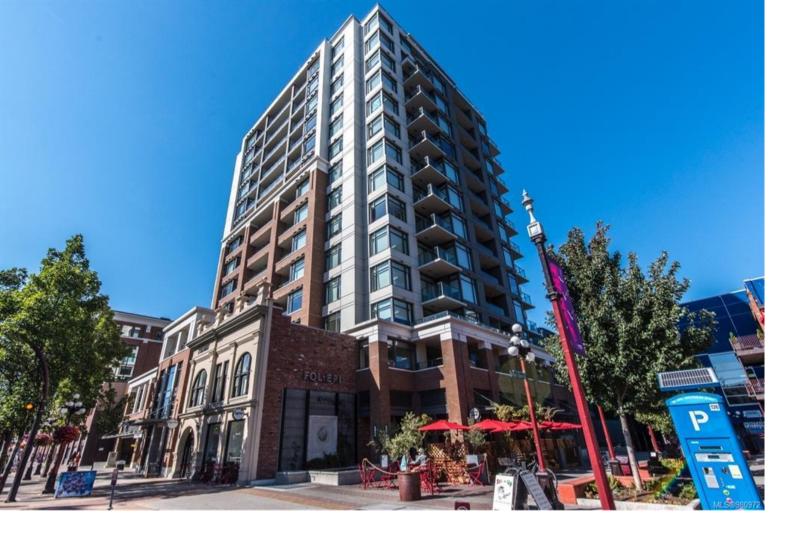

## 728 Yates St 1402 Victoria BC

\$485,000

ASKING BELOW assessed value. Some furnitures can be included. Multiple built-ins add style to this spacious and modern unit. This 14th floor unit provides a magnificent view which oversees Downtown of beautiful Victoria and some water views. Walk score of 100 out of 100! Comes with ONE (1) secured underground parking stall and ONE (1) storage locker. Invite friends and family to enjoy time together in the common rooftop area or amenities room. Come make this your Destined Condo!