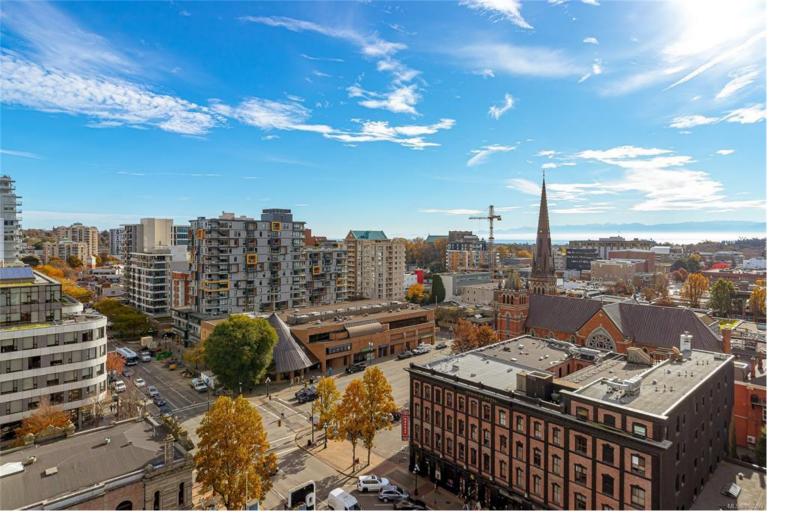

## 728 Yates St 1403 Victoria BC \$880,000

The "Platinum Penthouse" in the Era, built by multi-award-winning Concert Properties, offers stunning ocean, mountain, & city views. Enjoy your private, spacious 125 sq. ft. South-East facing balcony, perfect for sunbathing, BBQs, & gardening. This 2-bedrm, 2-bathrm condo boasts one of the largest & most efficient layouts in the steel-and-concrete building. Over-height ceilings and expansive windows fill the space with natural light, even on rainy days, highlighting the open-concept kitchen and living area. The primary bedrm easily fits a king-sized bed and features dual closets and a 4-piece en-suite with soft-close cabinetry. Enjoy the convenience of a full-size washer/dryer, pet-friendly policy, separate bike and personal storage, a live-in caretaker, and quiet surroundings. Located steps from coffee shops, dining, shopping, nightlife, entertainment, the Inner Harbour, Beacon Hill Park, and more. The building offers a residents' lounge, common BBQ area, EV charging, secured parking.