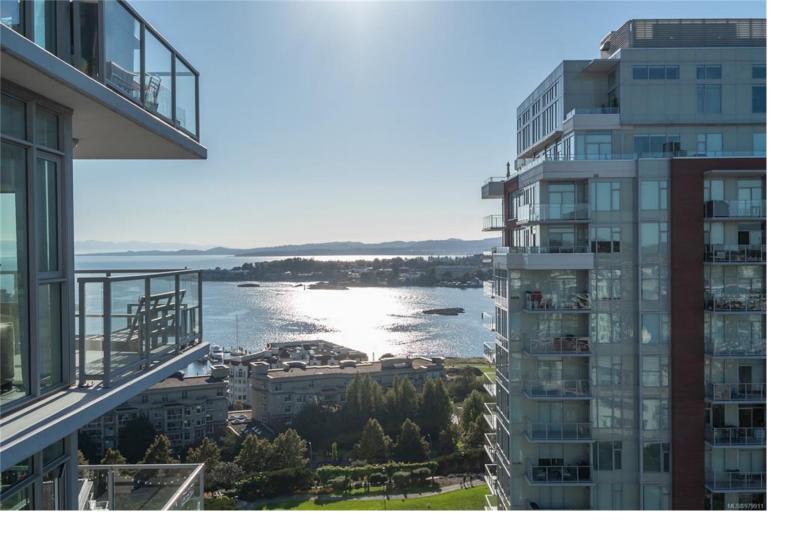

## 83 Saghalie Rd 1404 Victoria BC

\$975,000

Promontory, by Bosa Properties. SUPERB VIEWS of the Outer Harbour, Ocean, Olympic Mntns, Sooke Hills from this 14th floor. Mostly WEST exposure with floor to ceiling windows to enjoy the expansive views, terrific light, & afternoon sun. Awesome sunsets! High end finishes, quality fixtures, Miele & Electrolux gas cooktop, & A/C. Nice custom built-ins throughout maximize storage. Floor to ceiling windows maximize the light. This is a steel & concrete building. Secure underground parking, with TWO parking stalls, storage, ample bike storage, gym, owner's lounge and a full time concierge. Walk to downtown in 10 minutes. 5 mins and you are at Boom & Batten for a meal and/or refreshments. Westside Village shops are a 5 min walk. This is a pet friendly building, with a dog park on the door step. A pleasure to view this superb home.