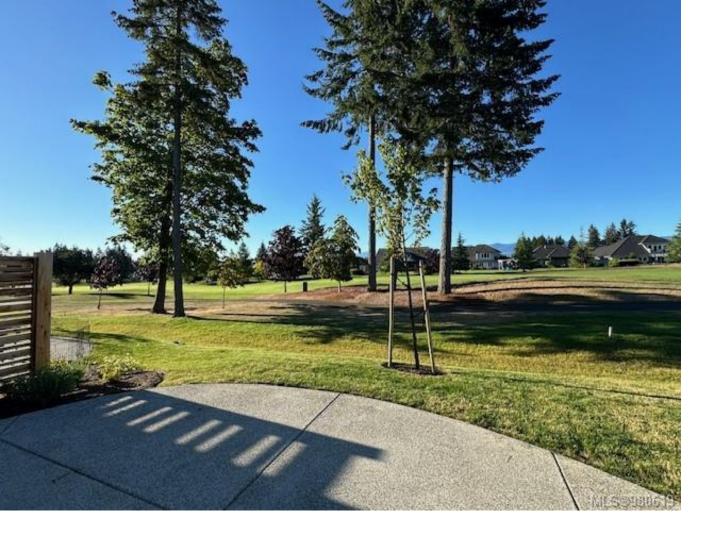

## 1444 Crown Isle Dr 141 Courtenay BC

\$970.000

Welcome to Unit #141 in Silverstone Estates, one of only two units remaining! Built by Integra Homes, this south-facing Craftsman/Farmhouse architectural style 1,437 sq ft single-level patio home backs onto Crown Isle's Championship Golf course and is designed with an open-concept living space that transitions to the outdoor patio. Enjoy all the high end finishing that you've come to expect from Integra Homes. Engineered hardwood, quartz counters, custom soft-close cabinetry, wood accents, designer lighting, walk-in pantry and chef's delight kitchen including Fisher & Paykel fridge, range with hood fan and dishwasher. Enjoy the most private of settings while taking in breathtaking views of the ponds and surrounding golf course. A world class destination offering a lifestyle many only dream of living. You will enjoy the serene beauty of the golf course as well as the surrounding mountains from this one of a kind location. \$2,500 Blinds allowance also included. GST applicable.