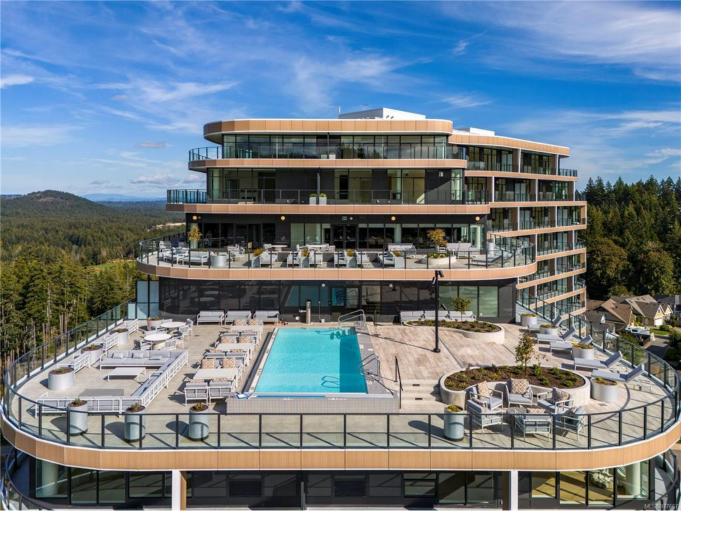

## 2000 Hannington Rd 1410 Langford BC

\$1,050,000

Welcome to Suite 1410 at One Bear Mountain,a move-in-ready home that offers a rare combination of serene living and solid concrete construction. This condo comes with not one, but TWO parking spots, an incredible bonus for your convenience. This is a 2 bed/2 bath condo. It's bright and spacious layout features soaring 10-foot ceilings. The modern kitchen is designed for both beauty & efficiency, featuring a stunning quartz waterfall countertop, integrated fridge, & high-end Bosch appliances. Step right from your bedroom onto your private deck, with views of the Nicklaus Design Golf Course. This large balcony is perfect for hosting summer BBQs. Additional conveniences include in-suite laundry & air conditioning. You'll enjoy access to top-notch amenities, including a west-facing heated outdoor pool, a fully-equipped business centre and the stunning Sky Lounge.. There's even a yoga studio and a state-of-the-art gym. Plus a secure storage locker. Book your showing today!