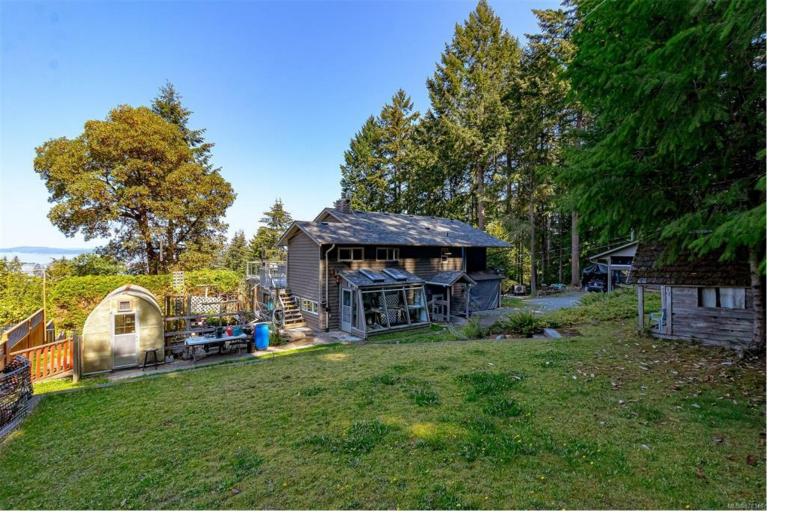

## 1410 Chilco Rd Crofton BC

\$999.000

Nestled on a serene 1.6-acre Ocean View lot, this beautifully maintained home offers the perfect blend of privacy & convenience, just steps away from the Blue Trail parking lot to Osborne Bay Park. Surrounded by lush trees this property is ideal for nature lovers seeking a tranquil retreat with ocean views from most rooms. The home boasts several modern upgrades, including updated vinyl windows, custom blinds, new roof (2023), and heat pump. Cozy up by the wood-burning fireplace on the main floor or enjoy the warmth of the pellet stove in the family room. The expansive deck is perfect for soaking up the sun, while the covered patio offers a sheltered space to relax outdoors. For those with hobbies or a need for extra storage, the huge over-height shop is equipped with ample power. There's also a greenhouse and garden areas for the avid gardener. The current owner has taken exceptional care of the home, maintaining meticulous records since its construction. Book a viewing today!