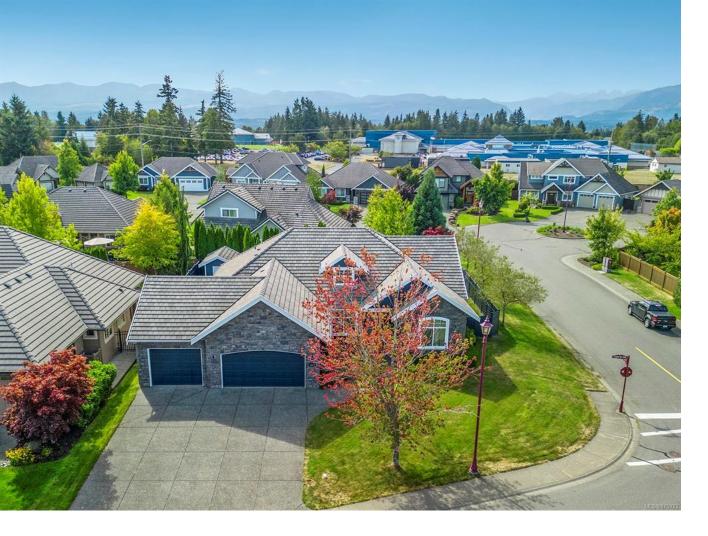

## 1413 Crown Isle Dr Courtenay BC

\$1,698,000

Stunning custom built Crown Isle home. 1413 Crown Isle Dr was built in 2010 by Benco Ventures and was thoughtfully designed with over 4,400 sqft of living space, triple garage, and is situated on a large 0.23-acre corner lot. The home has been impeccably cared for and offers space rarely found in today's market. The main level features open concept living plus an elegant dining area with vaulted ceiling, separate casual dining area, generous great room, plus a den. The primary suite is on the main floor, and the gourmet kitchen features heated floors, newer Fisher Paykel appliances, and a walk-through butler's pantry. The walnut hardwood floors, soaring ceilings, large windows, and fireplace create a feeling of comfort and elegance which must be seen to appreciate. Downstairs features two additional bedrooms, a games room, gym area, theater room, craft room, plus excellent storage. There is room for a fifth bedroom if ever needed. This home offers tremendous value.