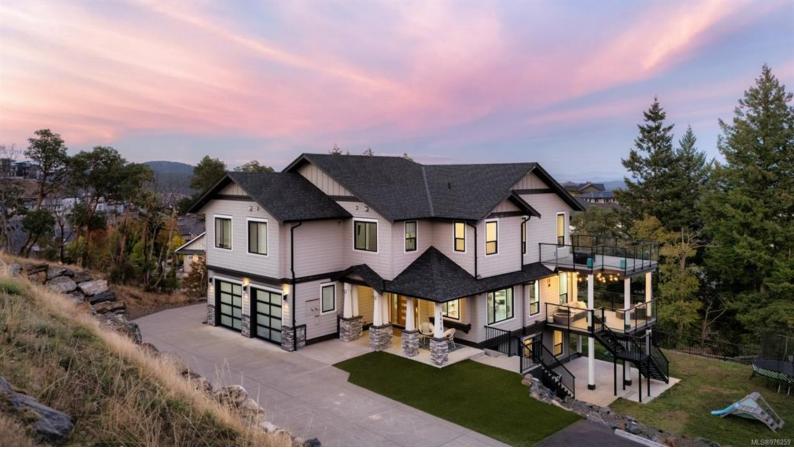

## 1414 Grand Forest Close Langford BC

\$2 299 000

Welcome to 1414 Grand Forest Close, a custom-built family home perched atop Bear Mountain, boasting breathtaking ocean, city, and mountain views from every principal room. The entry level showcases a stunning chef's kitchen with a built-in coffee station, quartz sit-up island, and a separate dining room featuring a custom wine wall. The living room extends to a wraparound patio, ideal for entertaining or relaxing while soaking in the views. The primary suite offers a luxurious 5-piece ensuite, walk-in closet, cozy fireplace, and a private top-floor deck. Additional bedrooms are equipped with custom built-in closets and share a 5 piece Jack-and-Jill bathroom. The lower level impresses with a spacious media room, luxe bar with beverage fridge, a guest bedroom, and a bonus office. Step outside to a landscaped backyard from the walkout patio, a perfect play area for kids. Complete with a private 2 BEDROOM SUITE above the garage, offering additional parking and a private entry.