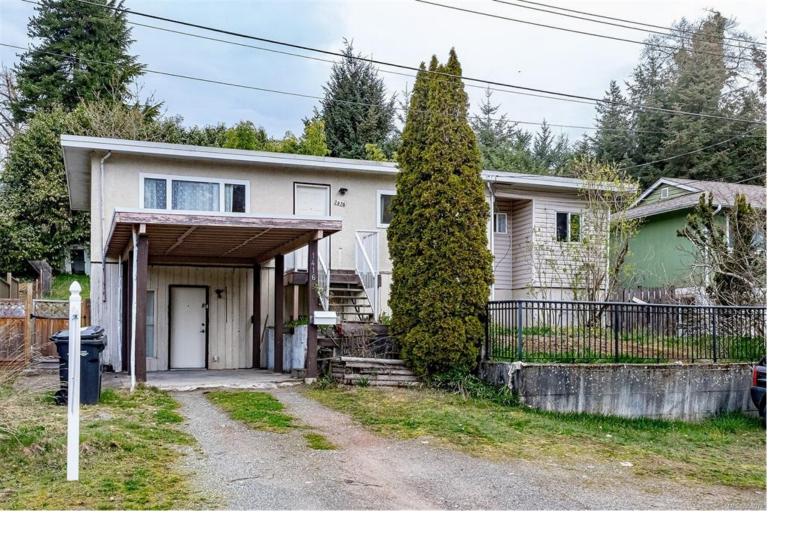

## 1416 White St Nanaimo BC \$619,900

\*\*Investment Alert:\*\* This main-level entry home with a basement is being sold "AS IS WHERE IS" and presents an ideal opportunity for investment or as a holding property. Centrally located in Nanaimo, it offers convenient access to shopping, restaurants, groceries, and parks. While the property requires significant repairs and updates, its potential is vast and customizable to your preferences. Positioned near Nanaimo's corridor project on Bowen Rd., it stands as a promising investment option, whether intended as a primary family residence or rental property. Presently, the property is tenanted on a month-to-month basis by students, generating a total income of \$1500 per month. While only two rooms are currently rented, additional rooms are available for rent; however, the seller has chosen to leave them vacant to facilitate the sale process.