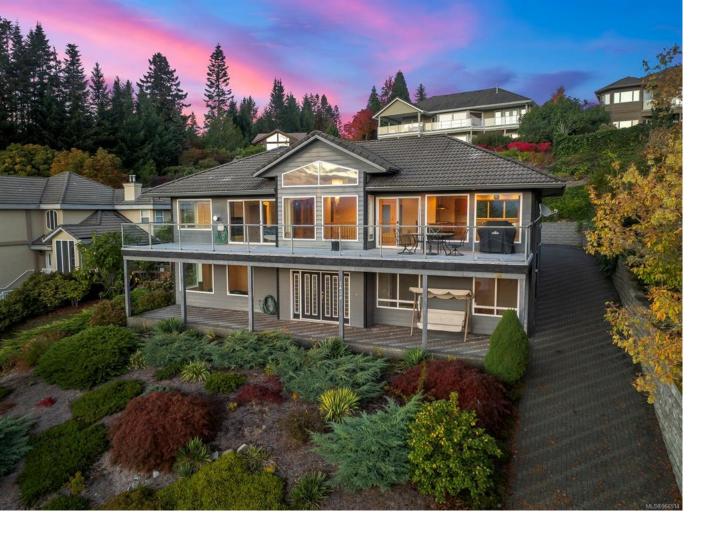

## 1426 Valley View Dr Courtenay BC

\$1,100,000

Stunning Glacier Views and sky that's always changing, This executive style home has been designed with the views in mind. The open concept kitchen has a large island that flows beautifully into the dinning and living areas and out onto the deck. Cathedral ceilings give the space a vast open air feel like you're on top of a mountain. The Primary bedroom is also on the main floor and features a 5 piece ensuite, both of which take full advantage of the views. Sit in your soaker tub and look out at the glacier or over at the warmth of the natural gas fire that passes through to the bedroom. Downstairs is another large living room and two more bedrooms along with a full bathroom and plenty of extra storage. Located close to downtown but also far enough away to enjoy the quiet and peaceful valley views. There is a double car garage With its own 70 amp panel as well as mature landscaping on the top and bottom of the property. Be sure to take full advantage of the amazing home and views!