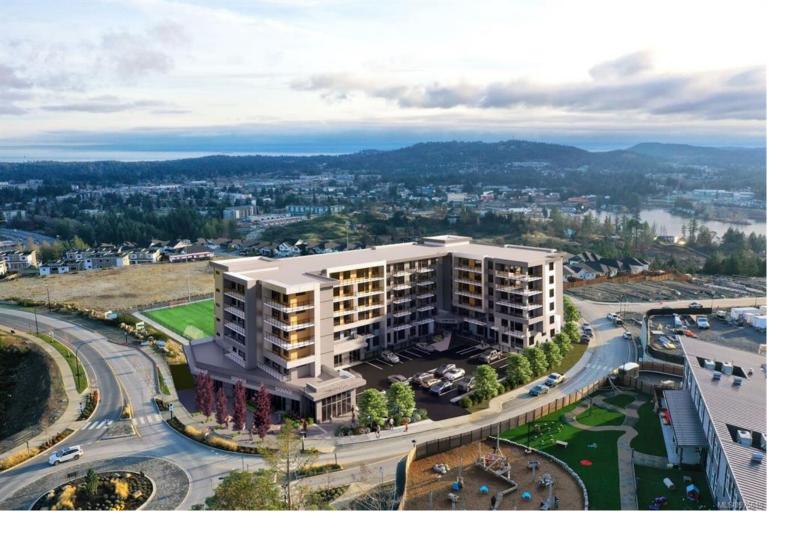

## 1428 Flint Ave Langford BC

\$30

Opportunity to lease office/retail space in the upcoming Westview neighbourhood. In a standalone building next to the Westview development are two floors of 2,078 sq. ft. for a total of 4,156 sq. ft. of leasable space. Expected completion date is Q4 of 2025, delivered in warm shell condition. The Westview development features 110 residences plus over 1,800 homes in planning and development within 1.5km. 1428 Flint Avenue presents the rare opportunity to service a rapidly growing and under-serviced customer base.