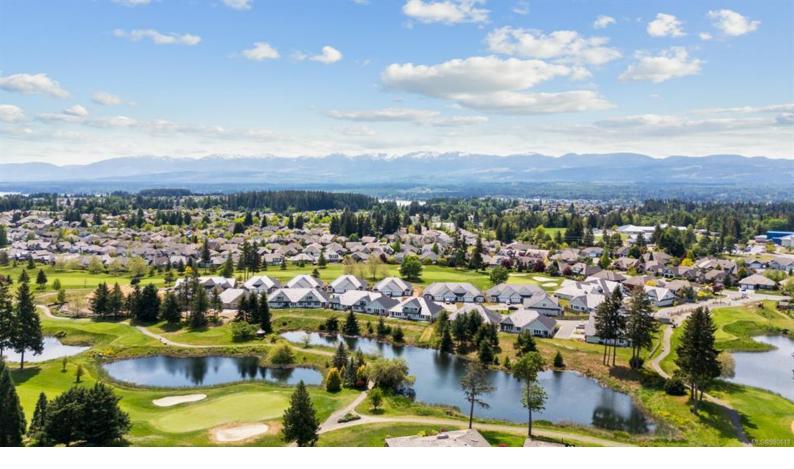

## 1444 Crown Isle Dr 143 Courtenay BC \$970,000

Welcome to Unit #143 in Silverstone Estates, one of only two units remaining! Built by Integra Homes, this south-facing Craftsman/Farmhouse architectural style 1,437 sq ft single-level patio home backs onto Crown Isle's Championship Golf course and is designed with an open-concept living space that transitions to the outdoor patio. Enjoy all the high end finishing that you've come to expect from Integra Homes. Engineered hardwood, quartz counters, custom soft-close cabinetry, wood accents, designer lighting, walk-in pantry and chef's delight kitchen including Fisher & Paykel fridge, range with hood fan and dishwasher. Enjoy the most private of settings while taking in breathtaking views of the ponds and surrounding golf course. A world class destination offering a lifestyle many only dream of living. You will enjoy the serene beauty of the golf course as well as the surrounding mountains from this one of a kind location. \$2,500 Blinds allowance also included. GST applicable.