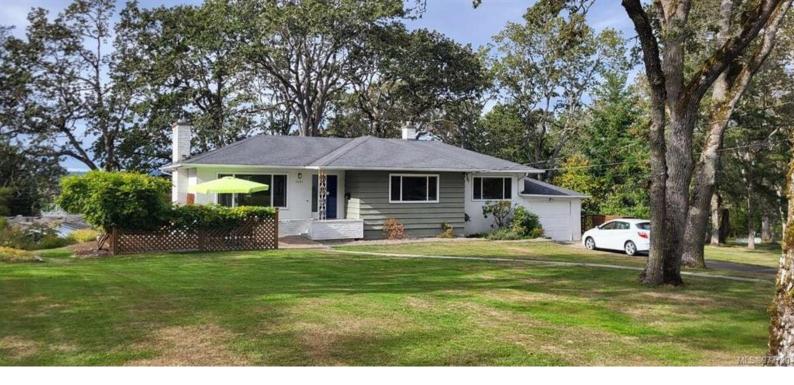

## 1434 Wende Rd Saanich BC

\$1,349,000

For more information, please click on Brochure button below. Once in a while the opportunity comes up for a special property. This is it. Classic 50's bungalow with new legal suite on an amazing 13,870 sqft (.32 acre) private lot in prime residential neighbourhood. The moment you drive onto Wende Rd. you will appreciate this offering. Spacious & bright main floor with modern kitchen, connected good size dining area & large living space. Open the French doors to enjoy a very large deck with sunny outlook to the valley beyond. You will spend many hours on the front patio enjoying the sun then move to the back deck for a BBQ and sunset. Down offers separate one bedroom plus den suite with its own private entrance and outdoor area. The large legal suite has sizable income potential. Perfect location close to schools, parks, playing fields, walking trails, shopping and UVIC. This quiet area boasts large lots, lovely homes, caring neighbours & annual block party with live band.