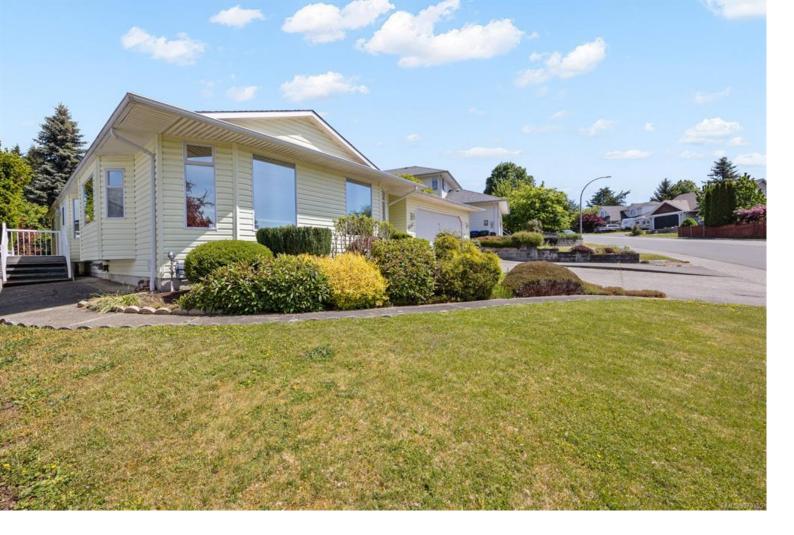

## 1441 Malahat Dr Courtenay BC

\$/25,000

Welcome to this very bright & spacious 2 bedroom & open den RANCHER in East Courtenay. Vaulted ceilings in Living Room, Dining Room, & a large sunny kitchen with Gas Stove, Stainless Steel High-end Appliances, & plenty of cupboard space. Gas efficient fireplace, skylights, TINTED windows, & HEAT pump, for year-round comfort and economy. Outside you'll find a beautiful yard with sprinkler system, many fruit trees & an abundance of flowering shrubs, Gorgeous Rhodos in the gardens. Directly off the kitchen outside is a great entertainment area perfect for relaxing & having your morning coffee & meals complete with a covered pergola for those hot summer days. All new plumbing throughout plus a leaf gutter system. Detached separate garage big enough for storage, vehicles & workshop area. Small shed in back. Tons of parking, bring your RV & the Boat! MOVE-IN READY! This home is perfect as another choice for downsizing, instead of a patio home and is in a beautiful neighbourhood.