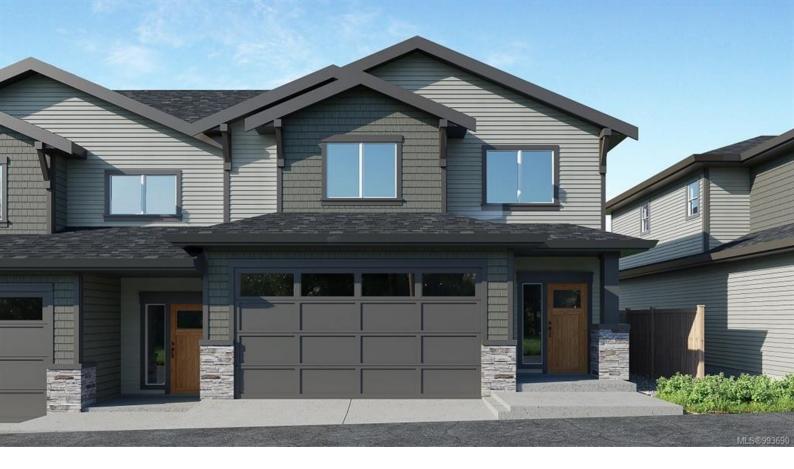

## 1442 Dolomite Ridge Langford BC

\$929,999

Welcome to Dolomite Ridge, the latest collection of 34 spacious townhomes from award winning Verity Construction in the Westview development in the Bear Mountain area. This home features 4 bedrooms and 4 baths, as well as separate lower level rec room with rear patio and landscaped and irrigated yard access. This step down style lot allows for an open concept living area that walks out onto a large deck with great views and outlooks and gas BBQ hookup. Great for hosting! The kitchen is complete with a stainless steel appliance package, quartz counters, and an island with breakfast bar. Upstairs is three bedrooms including a primary with walk in closet and 5 pice ensuite with tiled walk in shower, stand alone tub, and dual sinks. All homes have efficient heating and cooling via a dual head ductless heat pump system paired with baseboards. Built Green Certified. Double Garage. Laminate flooring in the main area. New home warranty. Move in this summer!