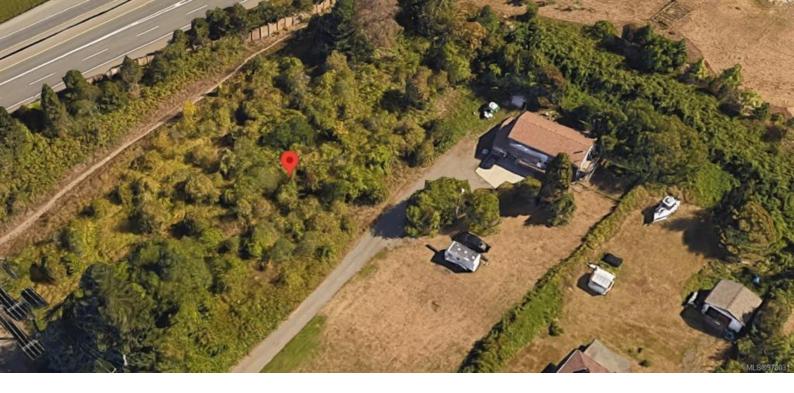

## 1446 Cranberry Ave Nanaimo BC

\$599,000

Prime Development Opportunity in Nanaimo This exceptional nearly one-acre (.98) vacant lot presents an unparalleled opportunity for discerning builders and land developers. Situated in a thriving family-oriented community and directly across from an Elementary School, this property is currently zoned R5, offering extensive possibilities for multi-family new construction. With the city's favorable stance towards higher density (subject to approval), this is an ideal location for innovative development. Seize this chance to contribute to the growth of Nanaimo while creating a legacy in a sought-after neighborhood.