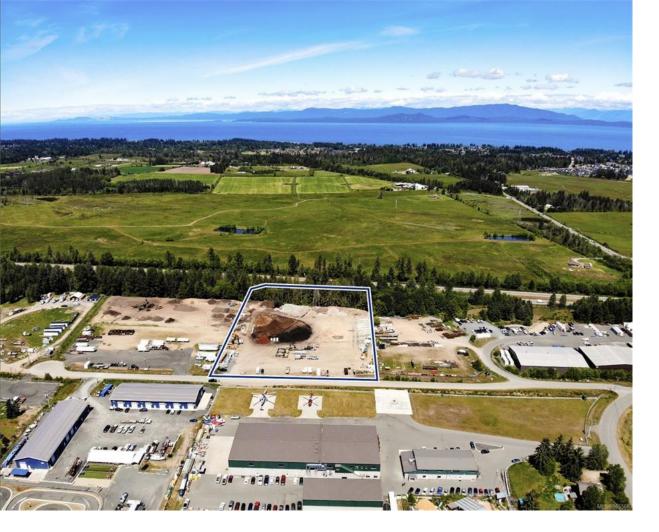

## 1450 Angel Rd Errington BC \$3,700,000

This prime industrial land offers strategic location in a high exposure industrial hub w/ easy hwy access & close proximity to major transport routes. The expansive lot, 4.97 ac, is cleared & levelled, with partial tree line along the hwy frontage. Essential utilities in place, including 3-phase power to lot line, making this property ideal for a variety of industrial uses such as manufacturing, outdoor sales, & large-scale facilities development. The property boasts a clean ESA Phase 1 environmental assessment, ensuring safe & compliant foundation for purchase and/or development. Located in a rapidly growing area, this land presents significant growth potential in the ever growing industrial sector. Its generous size, great exposure & advantageous location Mid-Island enhances its desirability for businesses looking to optimize their supply chain and distribution networks. Secure this exceptional piece of land and capitalize on the opportunities it offers for your business expansion.