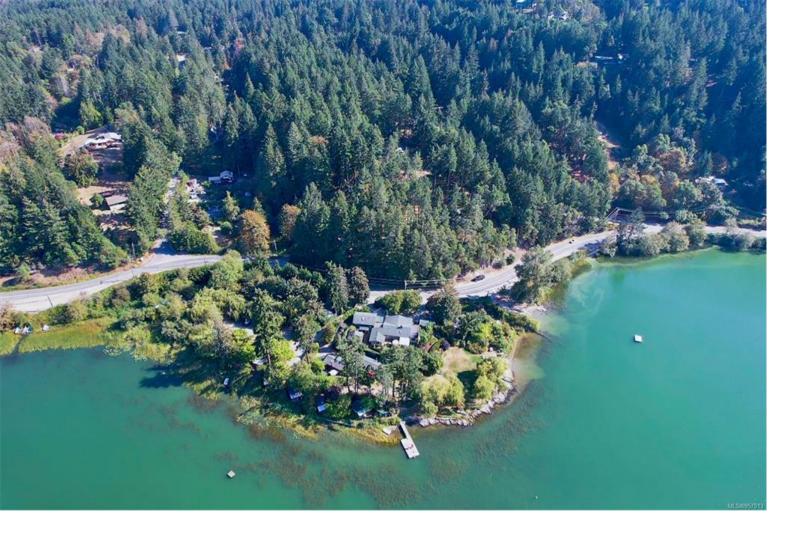

## 1450 North End Rd Salt Spring BC

\$2,695,000

Nestled along the picturesque shores of St Mary lake lies Lakeside Gardens Resort, a captivating property offering. Located on the northern edge of St. Mary Lake, it boasts panoramic lake vistas, abundant sunshine, & approximately 700 feet of accessible waterfront spread across 1.91 acres. The centerpiece of the property is a charming 3-bedroom, 2-bathroom principal residence, providing comfortable living quarters amidst the natural splendor. Complementing the main residence is a resort area featuring 13 portable family cabanas, 2 self-contained 1-bedroom cabins, 5 RV sites, and 5 tenting camp sites. The lake itself offers opportunities for fishing, sailboating & swimming for guests to enjoy. The resort amenities include a bathhouse equipped with separate his and hers bathrooms, upper room storage, a dedicated check-in office, ensuring convenience & comfort for visitors. With a rich history dating back to 1960, Lakeside Gardens has established itself as a beloved destination.