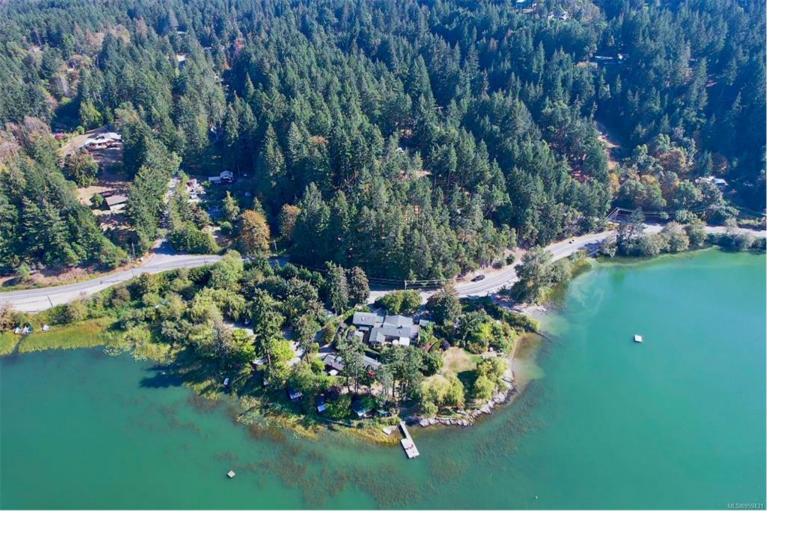

## 1450 North End Rd Salt Spring BC

\$2,695,000

Nestled along the picturesque shores of St Mary lake lies Lakeside Gardens Resort, a captivating property offering. Located on the northern edge of St. Mary Lake, it boasts panoramic lake vistas, abundant sunshine, & approximately 700 feet of accessible waterfront spread across 1.91 acres. The centerpiece of the property is a charming 3-bedroom, 2-bathroom principal residence, providing comfortable living quarters amidst the natural splendor. Complementing the main residence is a resort area featuring 13 portable family cabanas, 2 self-contained 1-bedroom cabins, 5 RV sites, and 5 tenting camp sites. The lake itself offers opportunities for fishing, sailboating & swimming for guests to enjoy. The resort amenities include a bathhouse equipped with separate his and hers bathrooms, upper room storage, a dedicated check-in office, ensuring convenience & comfort for visitors. With a rich history dating back to 1960, Lakeside Gardens has established itself as a beloved destination.