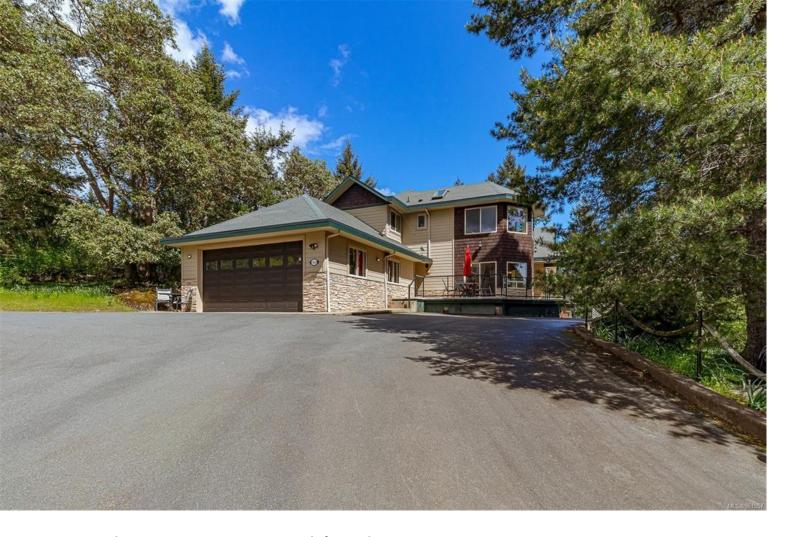

## 1450 White Pine Terr Highlands BC

\$2.199.000

~Welcome to 1450 White Pine Terrace~ Custom-built in 2004 and being offered to the market for the 1st time. It features over 5 acres of private land with a beautiful large pond and direct access to the extensive trail system in Gowlland Park, which borders the property. In a treed setting, the home is well situated on a bright spot at the end of a fully paved driveway with loads of parking for vehicles, a boat, and even the RV. It proudly features Insulated Concrete Form construction which is airtight, energy efficient, stronger, and more resilient than conventional framing. The 3-bedroom home features the Primary suite on the main floor with a hot tub right outside. The over 2100 sq' main floor is wrapped with a huge south-facing deck, an open concept custom Fir kitchen, a sep dining room, and a living room with a wood-burning insert. The upper level includes 2 more bedrooms, a family room (4th Bedroom?), and a craft room or den. There is a separate shop with a 1 bedroom suite above.