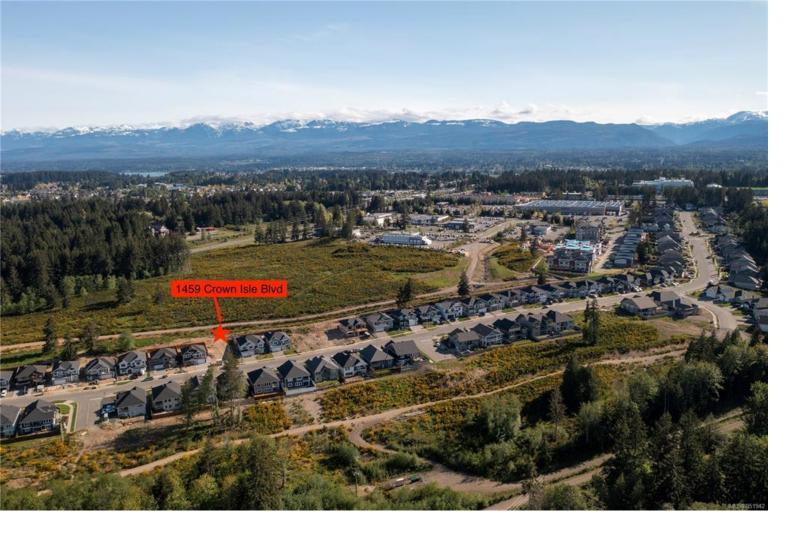

## 1459 Crown Isle Blvd Courtenay BC \$350,000

Build your own CUSTOM HOME with Bowfell Homes. This lot is perfect for a a walk-up design home with sunny southern exposure in the backyard and the ability to have a fantastic front deck for possible views. The Rise is an upcoming area that is perfect for families and retirees alike. It is close to all amenities including all levels of school, the hospital, CFB Comox, shopping, recreation centres and just a quick drive to the ski hill. With this lot you would work with Bowfell Homes to create a custom plan that fits your budget and the design guidelines of the neighbourhood.