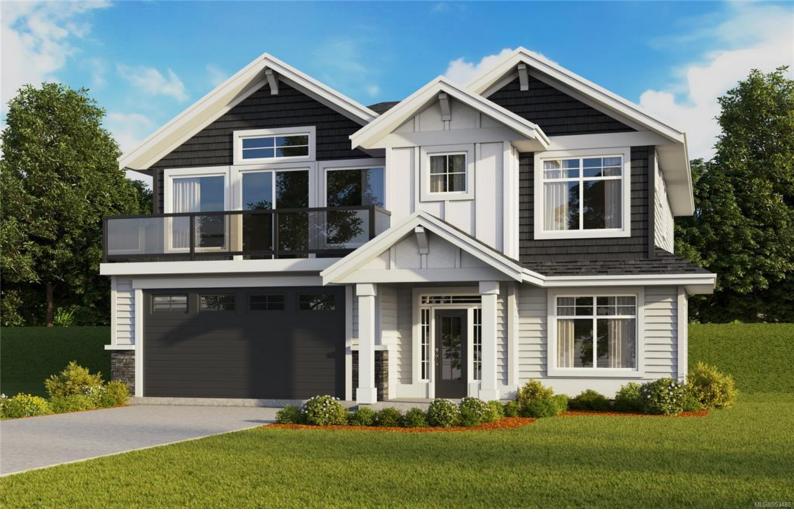

## 1459 Crown Isle Blvd Courtenay BC \$1,190,000

NEW CONSTRUCTION. This large family home in the up and coming neighbourhood of The Rise in Crown Isle, will be perfect for a young family or multi generational living. It boasts 2747 sqft with 5 bedrooms, 3 bathrooms and a large recreation room with a wet bar. The main living space is an open concept with a well appointed kitchen, vaulted ceilings in living room, gas fireplace, large deck out front and back. Nice size primary bedroom with spa like ensuite and walk In closet. There will be quartz counters, flooring will be hardwood, tile & carpet. The back yard has southern exposure and will be fully fenced. Includes landscaping and irrigation. Depending on stage of completion at purchase you may be able to pick some finishes. Completion estimated to be late 2024 or early2025