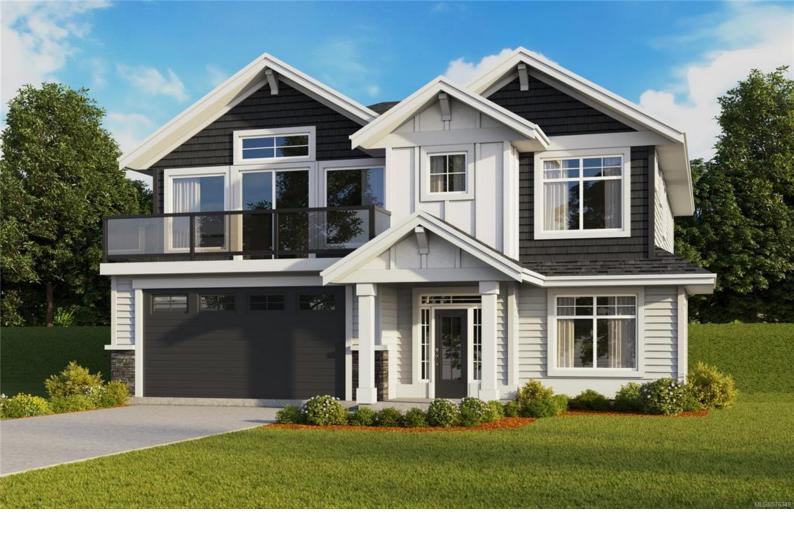

## 1459 Crown Isle Blvd Courtenay BC

\$1,190,000

NEW CONSTRUCTION. This large family home in the up and coming neighbourhood of The Rise in Crown Isle, will be perfect for a young family or multi generational living. It boasts 2747 sqft with 5 bedrooms, 3 bathrooms and a large recreation room with a wet bar. The main living space is an open concept with a well appointed kitchen, vaulted ceilings in living room, gas fireplace, large deck out front and back. Nice size primary bedroom with spa like ensuite and walk In closet. There will be quartz counters, flooring will be hardwood, tile & carpet. The back yard has southern exposure and will be fully fenced. Includes landscaping and irrigation. Depending on stage of completion at purchase you may be able to pick some finishes. Completion estimated to be spring 2025