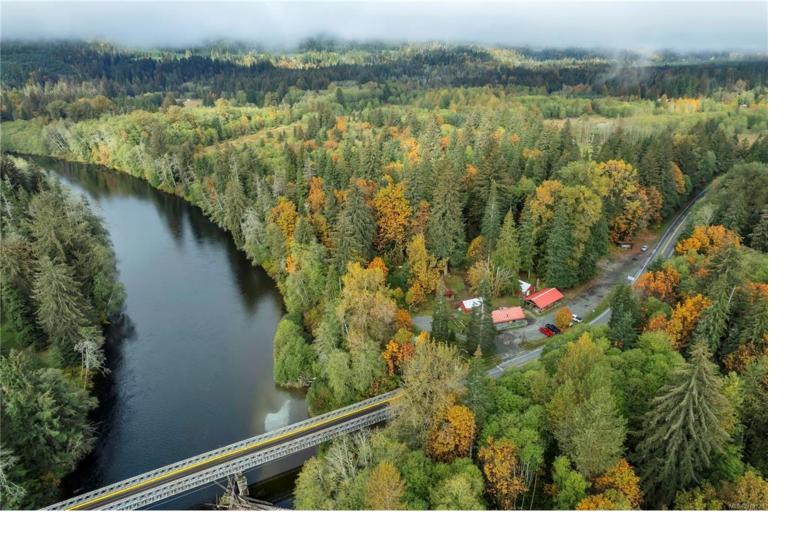

## 1465 Sayward Rd Sayward BC \$749,000

Welcome to 1465 Sayward Rd, a local landmark rich in history and natural beauty. The Cable House is currently being used as a residence and main building supporting the outbuildings. Open plan living includes large commercial kitchen, great room, sleeping area, laundry room & storage area. Three off grid cabins function as sleeping/living areas with toilet rooms & shower rooms in main building close by. Other outbuildings include a 60'x19' Barn; 26'2x16'3 Equipment Shed and a beautiful 40'2x26' Gazebo adorned with historical artifacts from logging operations. The property is a stones throw away from the Salmon River which is a local fishing & swimming hotspot. Towering trees, ferns and native fauna create a majestic backdrop to the buildings and logging artifacts that are featured in the landscape. Bring your dreams and creativity to take this stunning property to the next level!