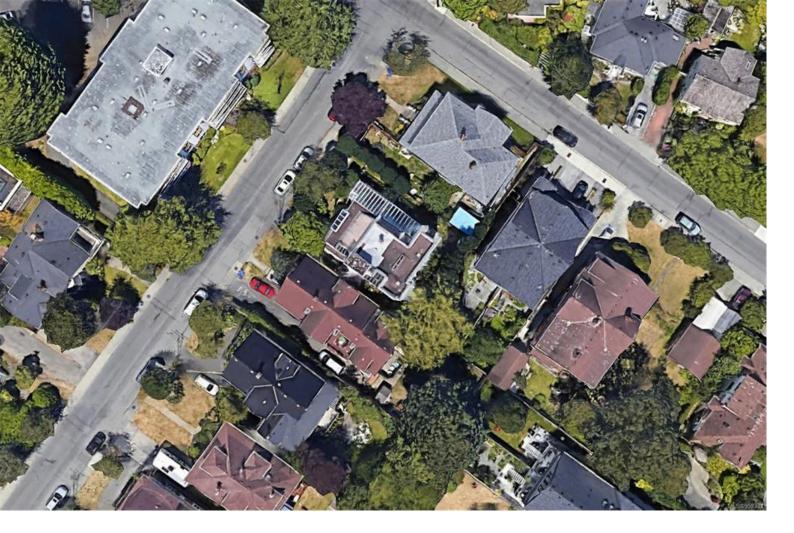

## 147 Government St Victoria BC

\$1,249,000

Attention Developers! This property is available FOR SALE "AS IS/WHERE IS." The primary value here lies in the land itself. It is zoned R-2 and the lot measures 56 x 90. Superb location near the intersection of Simcoe and Government, making it a prime candidate for development. This property offers close proximity to everything that makes Victoria a desirable place to live. It's just a short distance from Beacon Hill Park, The Inner Harbour, beaches, and within easy walking distance of grocery stores, fantastic coffee shops, and top-notch restaurants. An excellent investment opportunity in a highly sought-after location.