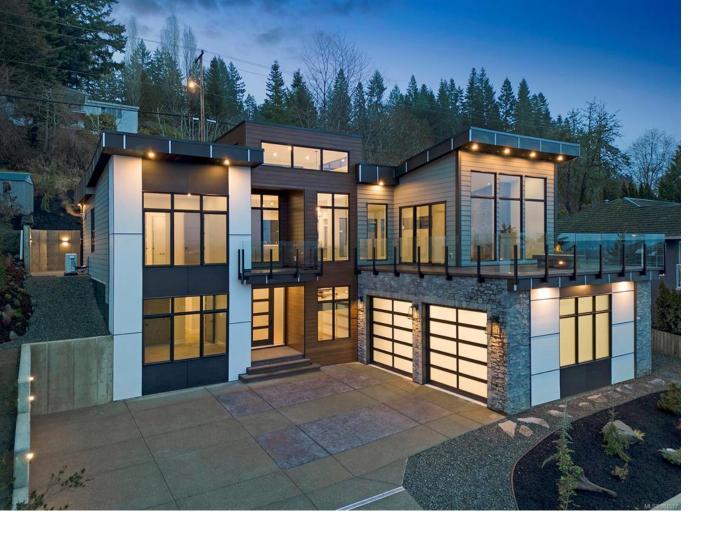

## 1480 Farquharson Dr Courtenay BC

\$1,850,000

Stunning west coast contemporary! 1480 Farquharson Dr is built to the highest standards with modern designs and thoughtful layout. The feeling is best described as exquisite joy; as if being present in a luxury penthouse overlooking the farmland and city lights, with the Beaufort Mountains as the backdrop. The perfect property for those looking for luxury living in a peaceful environment with minimal maintenance. With over 3,300sqft, floor to ceiling windows, southwest exposure, enjoy high ceilings, and a chef's kitchen with high end Fisher & Paykel appliances and dual islands. The natural gas in-floor radiant heat, dual HRV's, on-demand hot water, heat pump for A/C, and a stunning 60" linear gas fireplace ensures the utmost comfort, efficiency, and style. Outside features multiple entertaining areas which include two built-in gas firepits, patio heater, and an outdoor kitchen. The 600 sqft garage is beautifully finished with heated epoxy floors, 10ft ceilings, and built-in cabinetry.